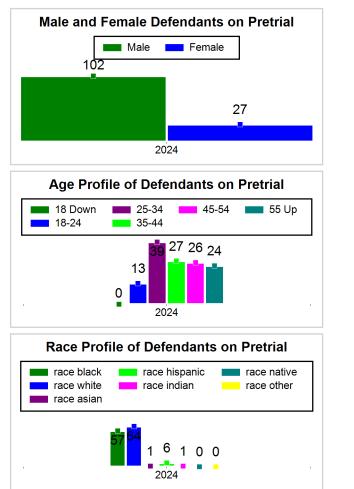

#### 3/22/2024 3:18:23 PM

Summary of Weekly Statistics

Week of: March 18, 2024

|            |                    |           |            |                    |                          |                    |                  |                |                  | Pretrial     |          | Sentence     | ed       |             |          |             |               |        |             | Pret    | trial      |
|------------|--------------------|-----------|------------|--------------------|--------------------------|--------------------|------------------|----------------|------------------|--------------|----------|--------------|----------|-------------|----------|-------------|---------------|--------|-------------|---------|------------|
| Pretria    | l                  |           | Senten     | ced                |                          | Assess<br>Intervie |                  | Qualified or M | eet Criteria     | New Defe     | endants  | New Def      | endants  | Detent      | ion Orde | ers         |               | Dispos | ed          | Release | е Туре     |
| <u>GPS</u> | <u>Non-</u><br>GPS | <u>HA</u> | <u>GPS</u> | <u>Non-</u><br>GPS | <u>HA-</u><br><u>Sen</u> | PTS                | <u>Sentenced</u> | <u>PTS</u>     | <u>Sentenced</u> | <u>Total</u> | Indigent | <u>Total</u> | Indigent | <u>Type</u> | PTS      | <u>Sen.</u> | <u>Denied</u> | PTS    | <u>Sen.</u> | Bond    | <u>ROR</u> |
| 88         | 40                 | 1         | 1          | 0                  | 0                        | 0                  | 0                | 0              | 0                | 6            | 3        | 0            | 0        |             | 6        | 0           | 0             | 1      | 0           | 5       | 1          |
|            |                    |           |            |                    |                          |                    |                  |                |                  |              |          |              |          |             |          |             |               |        |             |         |            |
|            |                    |           |            |                    |                          |                    |                  |                |                  |              |          |              |          | <u>FTA</u>  | 0        | 0           | 0             |        |             |         |            |
|            |                    |           |            |                    |                          |                    |                  |                |                  |              |          |              |          | <u>GPS</u>  | 0        | 0           | 0             |        |             |         |            |
|            |                    |           |            |                    |                          |                    |                  |                |                  |              |          |              |          | <u>New</u>  | 0        | 0           | 0             |        |             |         |            |
|            |                    |           |            |                    |                          |                    |                  |                |                  |              |          |              |          | <u>Drug</u> | 3        | 0           | 0             |        |             |         |            |
|            |                    |           |            |                    |                          |                    |                  |                |                  |              |          |              |          | Prog        | 3        | 0           | 0             |        |             |         |            |