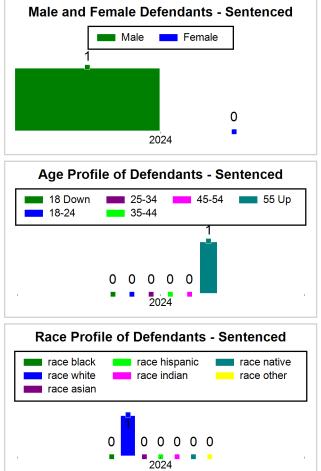

#### 3/22/2024 3:18:23 PM

Summary of Weekly Statistics

Week of: March 18, 2024

|            |                    |           |            |                    |                          |                    |                  |                |                  | Pretrial     |          | Sentence     | ed       |             |          |             |               |        |             | Pret    | trial      |
|------------|--------------------|-----------|------------|--------------------|--------------------------|--------------------|------------------|----------------|------------------|--------------|----------|--------------|----------|-------------|----------|-------------|---------------|--------|-------------|---------|------------|
| Pretria    | l                  |           | Senten     | ced                |                          | Assess<br>Intervie |                  | Qualified or M | eet Criteria     | New Defe     | endants  | New Def      | endants  | Detent      | ion Orde | ers         |               | Dispos | ed          | Release | е Туре     |
| <u>GPS</u> | <u>Non-</u><br>GPS | <u>HA</u> | <u>GPS</u> | <u>Non-</u><br>GPS | <u>HA-</u><br><u>Sen</u> | PTS                | <u>Sentenced</u> | <u>PTS</u>     | <u>Sentenced</u> | <u>Total</u> | Indigent | <u>Total</u> | Indigent | <u>Type</u> | PTS      | <u>Sen.</u> | <u>Denied</u> | PTS    | <u>Sen.</u> | Bond    | <u>ROR</u> |
| 88         | 40                 | 1         | 1          | 0                  | 0                        | 0                  | 0                | 0              | 0                | 6            | 3        | 0            | 0        |             | 6        | 0           | 0             | 1      | 0           | 5       | 1          |
|            |                    |           |            |                    |                          |                    |                  |                |                  |              |          |              |          |             |          |             |               |        |             |         |            |
|            |                    |           |            |                    |                          |                    |                  |                |                  |              |          |              |          | <u>FTA</u>  | 0        | 0           | 0             |        |             |         |            |
|            |                    |           |            |                    |                          |                    |                  |                |                  |              |          |              |          | <u>GPS</u>  | 0        | 0           | 0             |        |             |         |            |
|            |                    |           |            |                    |                          |                    |                  |                |                  |              |          |              |          | <u>New</u>  | 0        | 0           | 0             |        |             |         |            |
|            |                    |           |            |                    |                          |                    |                  |                |                  |              |          |              |          | <u>Drug</u> | 3        | 0           | 0             |        |             |         |            |
|            |                    |           |            |                    |                          |                    |                  |                |                  |              |          |              |          | Prog        | 3        | 0           | 0             |        |             |         |            |