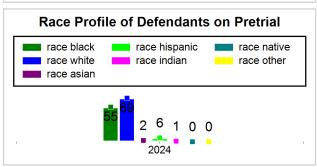

# St. Lucie County Pre-Trial Summary of Weekly Statistics

3/15/2024 11:16:18 AM

Week of: March 11, 2024

|            |                                  |           |                            |             |                |            |                |            |                  | Pretrial     |                 | Sentence     | ed              | ]           |             |      |               |            |      | Pre  | trial |
|------------|----------------------------------|-----------|----------------------------|-------------|----------------|------------|----------------|------------|------------------|--------------|-----------------|--------------|-----------------|-------------|-------------|------|---------------|------------|------|------|-------|
| Pretria    | Sentenced Assessed / Interviewed |           | Qualified or Meet Criteria |             | New Defendants |            | New Defendants |            | Detention Orders |              |                 |              | Disposed        |             | Release Typ |      |               |            |      |      |       |
| <u>GPS</u> | Non-<br>GPS                      | <u>HA</u> | <u>GPS</u>                 | Non-<br>GPS | HA-<br>Sen     | <u>PTS</u> | Sentenced      | <u>PTS</u> | Sentenced        | <u>Total</u> | <u>Indigent</u> | <u>Total</u> | <u>Indigent</u> | Туре        | <u>PTS</u>  | Sen. | <u>Denied</u> | <u>PTS</u> | Sen. | Bond | ROR   |
| 91         | 41                               | 1         | 1                          | 0           | 0              | 0          | 0              | 0          | 0                | 8            | 8               | 0            | 0               |             | 3           | 0    | 0             | 0          | 0    | 7    | 1     |
|            |                                  |           |                            |             |                |            |                |            |                  |              |                 |              |                 |             |             |      |               |            |      |      |       |
|            |                                  |           |                            |             |                |            |                |            |                  |              |                 |              |                 | <u>FTA</u>  | 0           | 0    | 0             |            |      |      |       |
|            |                                  |           |                            |             |                |            |                |            |                  |              |                 |              |                 | <u>GPS</u>  | 0           | 0    | 0             |            |      |      |       |
|            |                                  |           |                            |             |                |            |                |            |                  |              |                 |              |                 | <u>New</u>  | 0           | 0    | 0             |            |      |      |       |
|            |                                  |           |                            |             |                |            |                |            |                  |              |                 |              |                 | <u>Drug</u> | 2           | 0    | 0             |            |      |      |       |
|            |                                  |           |                            |             |                |            |                |            |                  |              |                 |              |                 | <u>Prog</u> | 1           | 0    | 0             |            |      |      |       |