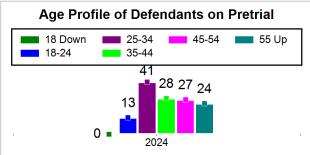

# St. Lucie County Pre-Trial Summary of Weekly Statistics

3/15/2024 11:16:18 AM

Week of: March 11, 2024

|            |                                  |           |                            |             |                |            |                |            |                  | Pretrial     |                 | Sentence     | ed              | ]           |             |      |               |            |      | Pre  | trial |
|------------|----------------------------------|-----------|----------------------------|-------------|----------------|------------|----------------|------------|------------------|--------------|-----------------|--------------|-----------------|-------------|-------------|------|---------------|------------|------|------|-------|
| Pretria    | Sentenced Assessed / Interviewed |           | Qualified or Meet Criteria |             | New Defendants |            | New Defendants |            | Detention Orders |              |                 |              | Disposed        |             | Release Typ |      |               |            |      |      |       |
| <u>GPS</u> | Non-<br>GPS                      | <u>HA</u> | <u>GPS</u>                 | Non-<br>GPS | HA-<br>Sen     | <u>PTS</u> | Sentenced      | <u>PTS</u> | Sentenced        | <u>Total</u> | <u>Indigent</u> | <u>Total</u> | <u>Indigent</u> | Туре        | <u>PTS</u>  | Sen. | <u>Denied</u> | <u>PTS</u> | Sen. | Bond | ROR   |
| 91         | 41                               | 1         | 1                          | 0           | 0              | 0          | 0              | 0          | 0                | 8            | 8               | 0            | 0               |             | 3           | 0    | 0             | 0          | 0    | 7    | 1     |
|            |                                  |           |                            |             |                |            |                |            |                  |              |                 |              |                 |             |             |      |               |            |      |      |       |
|            |                                  |           |                            |             |                |            |                |            |                  |              |                 |              |                 | <u>FTA</u>  | 0           | 0    | 0             |            |      |      |       |
|            |                                  |           |                            |             |                |            |                |            |                  |              |                 |              |                 | <u>GPS</u>  | 0           | 0    | 0             |            |      |      |       |
|            |                                  |           |                            |             |                |            |                |            |                  |              |                 |              |                 | <u>New</u>  | 0           | 0    | 0             |            |      |      |       |
|            |                                  |           |                            |             |                |            |                |            |                  |              |                 |              |                 | <u>Drug</u> | 2           | 0    | 0             |            |      |      |       |
|            |                                  |           |                            |             |                |            |                |            |                  |              |                 |              |                 | <u>Prog</u> | 1           | 0    | 0             |            |      |      |       |