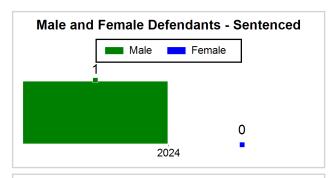

# St. Lucie County Pre-Trial Summary of Weekly Statistics

3/15/2024 11:16:18 AM

Week of: March 11, 2024

|            |                                  |           |                            |             |                |            |                |            |                  | Pretrial     |                 | Sentence     | ed              | ]           |             |      |               |            |      | Pre  | trial |
|------------|----------------------------------|-----------|----------------------------|-------------|----------------|------------|----------------|------------|------------------|--------------|-----------------|--------------|-----------------|-------------|-------------|------|---------------|------------|------|------|-------|
| Pretria    | Sentenced Assessed / Interviewed |           | Qualified or Meet Criteria |             | New Defendants |            | New Defendants |            | Detention Orders |              |                 |              | Disposed        |             | Release Typ |      |               |            |      |      |       |
| <u>GPS</u> | Non-<br>GPS                      | <u>HA</u> | <u>GPS</u>                 | Non-<br>GPS | HA-<br>Sen     | <u>PTS</u> | Sentenced      | <u>PTS</u> | Sentenced        | <u>Total</u> | <u>Indigent</u> | <u>Total</u> | <u>Indigent</u> | Туре        | <u>PTS</u>  | Sen. | <u>Denied</u> | <u>PTS</u> | Sen. | Bond | ROR   |
| 91         | 41                               | 1         | 1                          | 0           | 0              | 0          | 0              | 0          | 0                | 8            | 8               | 0            | 0               |             | 3           | 0    | 0             | 0          | 0    | 7    | 1     |
|            |                                  |           |                            |             |                |            |                |            |                  |              |                 |              |                 |             |             |      |               |            |      |      |       |
|            |                                  |           |                            |             |                |            |                |            |                  |              |                 |              |                 | <u>FTA</u>  | 0           | 0    | 0             |            |      |      |       |
|            |                                  |           |                            |             |                |            |                |            |                  |              |                 |              |                 | <u>GPS</u>  | 0           | 0    | 0             |            |      |      |       |
|            |                                  |           |                            |             |                |            |                |            |                  |              |                 |              |                 | <u>New</u>  | 0           | 0    | 0             |            |      |      |       |
|            |                                  |           |                            |             |                |            |                |            |                  |              |                 |              |                 | <u>Drug</u> | 2           | 0    | 0             |            |      |      |       |
|            |                                  |           |                            |             |                |            |                |            |                  |              |                 |              |                 | <u>Prog</u> | 1           | 0    | 0             |            |      |      |       |