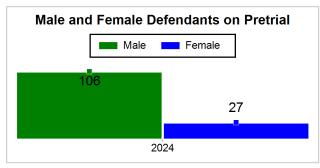

# St. Lucie County Pre-Trial Summary of Weekly Statistics

3/15/2024 11:16:18 AM

Week of: March 11, 2024

|            |                                  |           |                            |             |                |            |                |            |                  | Pretrial     |                 | Sentence     | ed              | ]           |             |      |               |            |      | Pre  | trial |
|------------|----------------------------------|-----------|----------------------------|-------------|----------------|------------|----------------|------------|------------------|--------------|-----------------|--------------|-----------------|-------------|-------------|------|---------------|------------|------|------|-------|
| Pretria    | Sentenced Assessed / Interviewed |           | Qualified or Meet Criteria |             | New Defendants |            | New Defendants |            | Detention Orders |              |                 |              | Disposed        |             | Release Typ |      |               |            |      |      |       |
| <u>GPS</u> | Non-<br>GPS                      | <u>HA</u> | <u>GPS</u>                 | Non-<br>GPS | HA-<br>Sen     | <u>PTS</u> | Sentenced      | <u>PTS</u> | Sentenced        | <u>Total</u> | <u>Indigent</u> | <u>Total</u> | <u>Indigent</u> | Туре        | <u>PTS</u>  | Sen. | <u>Denied</u> | <u>PTS</u> | Sen. | Bond | ROR   |
| 91         | 41                               | 1         | 1                          | 0           | 0              | 0          | 0              | 0          | 0                | 8            | 8               | 0            | 0               |             | 3           | 0    | 0             | 0          | 0    | 7    | 1     |
|            |                                  |           |                            |             |                |            |                |            |                  |              |                 |              |                 |             |             |      |               |            |      |      |       |
|            |                                  |           |                            |             |                |            |                |            |                  |              |                 |              |                 | <u>FTA</u>  | 0           | 0    | 0             |            |      |      |       |
|            |                                  |           |                            |             |                |            |                |            |                  |              |                 |              |                 | <u>GPS</u>  | 0           | 0    | 0             |            |      |      |       |
|            |                                  |           |                            |             |                |            |                |            |                  |              |                 |              |                 | <u>New</u>  | 0           | 0    | 0             |            |      |      |       |
|            |                                  |           |                            |             |                |            |                |            |                  |              |                 |              |                 | <u>Drug</u> | 2           | 0    | 0             |            |      |      |       |
|            |                                  |           |                            |             |                |            |                |            |                  |              |                 |              |                 | <u>Prog</u> | 1           | 0    | 0             |            |      |      |       |