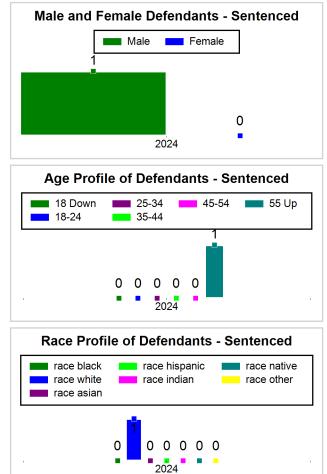

#### 2/9/2024 9:59:00 AM

Summary of Weekly Statistics

Week of: February 5, 2024

|            |                    |           |            |                    |                           |            |                            |            |                | Pretrial     |                | Sentence     | ed               | ]           |            |             |               |              |             | Pret | trial      |
|------------|--------------------|-----------|------------|--------------------|---------------------------|------------|----------------------------|------------|----------------|--------------|----------------|--------------|------------------|-------------|------------|-------------|---------------|--------------|-------------|------|------------|
| Pretria    | Pretrial           |           |            |                    | Assessed /<br>Interviewed |            | Qualified or Meet Criteria |            | New Defendants |              | New Defendants |              | Detention Orders |             |            | Disposed    |               | Release Type |             |      |            |
| <u>GPS</u> | <u>Non-</u><br>GPS | <u>HA</u> | <u>GPS</u> | <u>Non-</u><br>GPS | <u>HA-</u><br>Sen         | <u>PTS</u> | Sentenced                  | <u>PTS</u> | Sentenced      | <u>Total</u> | Indigent       | <u>Total</u> | Indigent         | <u>Type</u> | <u>PTS</u> | <u>Sen.</u> | <u>Denied</u> | <u>PTS</u>   | <u>Sen.</u> | Bond | <u>ROR</u> |
| 87         | 54                 | 2         | 1          | 0                  | 0                         | 0          | 0                          | 0          | 0              | 5            | 2              | 0            | 0                |             | 5          | 0           | 0             | 3            | 0           | 4    | 0          |
|            |                    |           |            |                    |                           |            |                            |            |                |              |                |              |                  |             |            |             |               |              |             |      |            |
|            |                    |           |            |                    |                           |            |                            |            |                |              |                |              |                  | <u>FTA</u>  | 1          | 0           | 0             |              |             |      |            |
|            |                    |           |            |                    |                           |            |                            |            |                |              |                |              |                  | <u>GPS</u>  | 0          | 0           | 0             |              |             |      |            |
|            |                    |           |            |                    |                           |            |                            |            |                |              |                |              |                  | <u>New</u>  | 2          | 0           | 0             |              |             |      |            |
|            |                    |           |            |                    |                           |            |                            |            |                |              |                |              |                  | <u>Drug</u> | 2          | 0           | 0             |              |             |      |            |
|            |                    |           |            |                    |                           |            |                            |            |                |              |                |              |                  | Prog        | 0          | 0           | 0             |              |             |      |            |