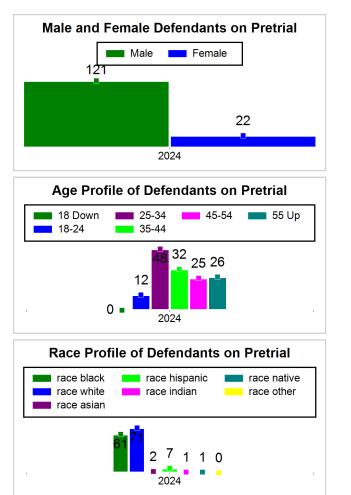

#### 2/9/2024 9:59:00 AM

Summary of Weekly Statistics

Week of: February 5, 2024

|            |                    |           |            |                    |                           |            |                            |            |                | Pretrial     |                | Sentence     | ed               | ]           |            |             |               |              |             | Pret | trial      |
|------------|--------------------|-----------|------------|--------------------|---------------------------|------------|----------------------------|------------|----------------|--------------|----------------|--------------|------------------|-------------|------------|-------------|---------------|--------------|-------------|------|------------|
| Pretria    | Pretrial           |           |            |                    | Assessed /<br>Interviewed |            | Qualified or Meet Criteria |            | New Defendants |              | New Defendants |              | Detention Orders |             |            | Disposed    |               | Release Type |             |      |            |
| <u>GPS</u> | <u>Non-</u><br>GPS | <u>HA</u> | <u>GPS</u> | <u>Non-</u><br>GPS | <u>HA-</u><br>Sen         | <u>PTS</u> | Sentenced                  | <u>PTS</u> | Sentenced      | <u>Total</u> | Indigent       | <u>Total</u> | Indigent         | <u>Type</u> | <u>PTS</u> | <u>Sen.</u> | <u>Denied</u> | <u>PTS</u>   | <u>Sen.</u> | Bond | <u>ROR</u> |
| 87         | 54                 | 2         | 1          | 0                  | 0                         | 0          | 0                          | 0          | 0              | 5            | 2              | 0            | 0                |             | 5          | 0           | 0             | 3            | 0           | 4    | 0          |
|            |                    |           |            |                    |                           |            |                            |            |                |              |                |              |                  |             |            |             |               |              |             |      |            |
|            |                    |           |            |                    |                           |            |                            |            |                |              |                |              |                  | <u>FTA</u>  | 1          | 0           | 0             |              |             |      |            |
|            |                    |           |            |                    |                           |            |                            |            |                |              |                |              |                  | <u>GPS</u>  | 0          | 0           | 0             |              |             |      |            |
|            |                    |           |            |                    |                           |            |                            |            |                |              |                |              |                  | <u>New</u>  | 2          | 0           | 0             |              |             |      |            |
|            |                    |           |            |                    |                           |            |                            |            |                |              |                |              |                  | <u>Drug</u> | 2          | 0           | 0             |              |             |      |            |
|            |                    |           |            |                    |                           |            |                            |            |                |              |                |              |                  | Prog        | 0          | 0           | 0             |              |             |      |            |