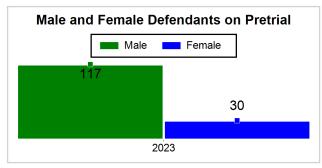

# St. Lucie County Pre-Trial Summary of Weekly Statistics

11/20/2023 10:37:05 AM

Week of: October 30, 2023

|            |             |           |            |                           |            |                            |           |                |           | Pretrial       |                 | Sentence         | ed              | ]           |          |      |               |            |      | Pre  | trial |
|------------|-------------|-----------|------------|---------------------------|------------|----------------------------|-----------|----------------|-----------|----------------|-----------------|------------------|-----------------|-------------|----------|------|---------------|------------|------|------|-------|
| Pretrial   |             |           |            | Assessed /<br>Interviewed |            | Qualified or Meet Criteria |           | New Defendants |           | New Defendants |                 | Detention Orders |                 |             | Disposed |      | Releas        | е Туре     |      |      |       |
| <u>GPS</u> | Non-<br>GPS | <u>HA</u> | <u>GPS</u> | Non-<br>GPS               | HA-<br>Sen | <u>PTS</u>                 | Sentenced | <u>PTS</u>     | Sentenced | <u>Total</u>   | <u>Indigent</u> | <u>Total</u>     | <u>Indigent</u> | <u>Type</u> | PTS      | Sen. | <u>Denied</u> | <u>PTS</u> | Sen. | Bond | ROR   |
| 94         | 52          | 0         | 2          | 0                         | 0          | 0                          | 0         | 0              | 0         | 9              | 9               | 0                | 0               |             | 1        | 0    | 0             | 11         | 0    | 8    | 1     |
|            |             |           |            |                           |            |                            |           |                |           |                |                 |                  |                 |             |          |      |               |            |      |      |       |
|            |             |           |            |                           |            |                            |           |                |           |                |                 |                  |                 | FTA         | 0        | 0    | 0             |            |      |      |       |
|            |             |           |            |                           |            |                            |           |                |           |                |                 |                  |                 | <u>GPS</u>  | 0        | 0    | 0             |            |      |      |       |
|            |             |           |            |                           |            |                            |           |                |           |                |                 |                  |                 | New         | 0        | 0    | 0             |            |      |      |       |
|            |             |           |            |                           |            |                            |           |                |           |                |                 |                  |                 | Drug        | 1        | 0    | 0             |            |      |      |       |
|            |             |           |            |                           |            |                            |           |                |           |                |                 |                  |                 | Prog        | 0        | 0    | 0             |            |      |      |       |