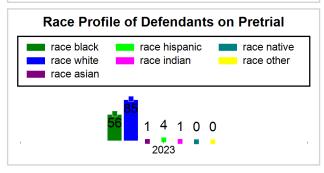

# St. Lucie County Pre-Trial Summary of Weekly Statistics

11/20/2023 10:37:05 AM

Week of: October 30, 2023

|            |             |           |            |                           |            |                            |           |                |           | Pretrial       |                 | Sentence         | ed              | ]           |          |      |               |            |      | Pre  | trial |
|------------|-------------|-----------|------------|---------------------------|------------|----------------------------|-----------|----------------|-----------|----------------|-----------------|------------------|-----------------|-------------|----------|------|---------------|------------|------|------|-------|
| Pretrial   |             |           |            | Assessed /<br>Interviewed |            | Qualified or Meet Criteria |           | New Defendants |           | New Defendants |                 | Detention Orders |                 |             | Disposed |      | Releas        | е Туре     |      |      |       |
| <u>GPS</u> | Non-<br>GPS | <u>HA</u> | <u>GPS</u> | Non-<br>GPS               | HA-<br>Sen | <u>PTS</u>                 | Sentenced | <u>PTS</u>     | Sentenced | <u>Total</u>   | <u>Indigent</u> | <u>Total</u>     | <u>Indigent</u> | <u>Type</u> | PTS      | Sen. | <u>Denied</u> | <u>PTS</u> | Sen. | Bond | ROR   |
| 94         | 52          | 0         | 2          | 0                         | 0          | 0                          | 0         | 0              | 0         | 9              | 9               | 0                | 0               |             | 1        | 0    | 0             | 11         | 0    | 8    | 1     |
|            |             |           |            |                           |            |                            |           |                |           |                |                 |                  |                 |             |          |      |               |            |      |      |       |
|            |             |           |            |                           |            |                            |           |                |           |                |                 |                  |                 | FTA         | 0        | 0    | 0             |            |      |      |       |
|            |             |           |            |                           |            |                            |           |                |           |                |                 |                  |                 | <u>GPS</u>  | 0        | 0    | 0             |            |      |      |       |
|            |             |           |            |                           |            |                            |           |                |           |                |                 |                  |                 | New         | 0        | 0    | 0             |            |      |      |       |
|            |             |           |            |                           |            |                            |           |                |           |                |                 |                  |                 | Drug        | 1        | 0    | 0             |            |      |      |       |
|            |             |           |            |                           |            |                            |           |                |           |                |                 |                  |                 | Prog        | 0        | 0    | 0             |            |      |      |       |