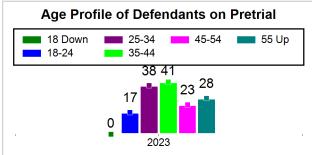

# St. Lucie County Pre-Trial Summary of Weekly Statistics

11/20/2023 10:37:05 AM

Week of: October 30, 2023

|            |             |           |            |                           |            |                            |           |                |           | Pretrial       |                 | Sentence         | ed              | ]           |          |      |               |            |      | Pre  | trial |
|------------|-------------|-----------|------------|---------------------------|------------|----------------------------|-----------|----------------|-----------|----------------|-----------------|------------------|-----------------|-------------|----------|------|---------------|------------|------|------|-------|
| Pretrial   |             |           |            | Assessed /<br>Interviewed |            | Qualified or Meet Criteria |           | New Defendants |           | New Defendants |                 | Detention Orders |                 |             | Disposed |      | Releas        | е Туре     |      |      |       |
| <u>GPS</u> | Non-<br>GPS | <u>HA</u> | <u>GPS</u> | Non-<br>GPS               | HA-<br>Sen | <u>PTS</u>                 | Sentenced | <u>PTS</u>     | Sentenced | <u>Total</u>   | <u>Indigent</u> | <u>Total</u>     | <u>Indigent</u> | <u>Type</u> | PTS      | Sen. | <u>Denied</u> | <u>PTS</u> | Sen. | Bond | ROR   |
| 94         | 52          | 0         | 2          | 0                         | 0          | 0                          | 0         | 0              | 0         | 9              | 9               | 0                | 0               |             | 1        | 0    | 0             | 11         | 0    | 8    | 1     |
|            |             |           |            |                           |            |                            |           |                |           |                |                 |                  |                 |             |          |      |               |            |      |      |       |
|            |             |           |            |                           |            |                            |           |                |           |                |                 |                  |                 | FTA         | 0        | 0    | 0             |            |      |      |       |
|            |             |           |            |                           |            |                            |           |                |           |                |                 |                  |                 | <u>GPS</u>  | 0        | 0    | 0             |            |      |      |       |
|            |             |           |            |                           |            |                            |           |                |           |                |                 |                  |                 | New         | 0        | 0    | 0             |            |      |      |       |
|            |             |           |            |                           |            |                            |           |                |           |                |                 |                  |                 | Drug        | 1        | 0    | 0             |            |      |      |       |
|            |             |           |            |                           |            |                            |           |                |           |                |                 |                  |                 | Prog        | 0        | 0    | 0             |            |      |      |       |