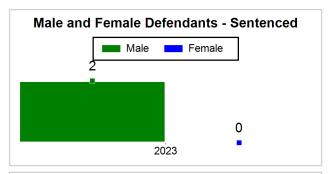

# St. Lucie County Pre-Trial Summary of Weekly Statistics

11/20/2023 10:37:05 AM

Week of: October 30, 2023

|            |             |           |            |                           |            |                            |           |                |           | Pretrial       |                 | Sentence         | ed              | ]           |          |      |               |            |      | Pre  | trial |
|------------|-------------|-----------|------------|---------------------------|------------|----------------------------|-----------|----------------|-----------|----------------|-----------------|------------------|-----------------|-------------|----------|------|---------------|------------|------|------|-------|
| Pretrial   |             |           |            | Assessed /<br>Interviewed |            | Qualified or Meet Criteria |           | New Defendants |           | New Defendants |                 | Detention Orders |                 |             | Disposed |      | Releas        | е Туре     |      |      |       |
| <u>GPS</u> | Non-<br>GPS | <u>HA</u> | <u>GPS</u> | Non-<br>GPS               | HA-<br>Sen | <u>PTS</u>                 | Sentenced | <u>PTS</u>     | Sentenced | <u>Total</u>   | <u>Indigent</u> | <u>Total</u>     | <u>Indigent</u> | <u>Type</u> | PTS      | Sen. | <u>Denied</u> | <u>PTS</u> | Sen. | Bond | ROR   |
| 94         | 52          | 0         | 2          | 0                         | 0          | 0                          | 0         | 0              | 0         | 9              | 9               | 0                | 0               |             | 1        | 0    | 0             | 11         | 0    | 8    | 1     |
|            |             |           |            |                           |            |                            |           |                |           |                |                 |                  |                 |             |          |      |               |            |      |      |       |
|            |             |           |            |                           |            |                            |           |                |           |                |                 |                  |                 | FTA         | 0        | 0    | 0             |            |      |      |       |
|            |             |           |            |                           |            |                            |           |                |           |                |                 |                  |                 | <u>GPS</u>  | 0        | 0    | 0             |            |      |      |       |
|            |             |           |            |                           |            |                            |           |                |           |                |                 |                  |                 | New         | 0        | 0    | 0             |            |      |      |       |
|            |             |           |            |                           |            |                            |           |                |           |                |                 |                  |                 | Drug        | 1        | 0    | 0             |            |      |      |       |
|            |             |           |            |                           |            |                            |           |                |           |                |                 |                  |                 | Prog        | 0        | 0    | 0             |            |      |      |       |