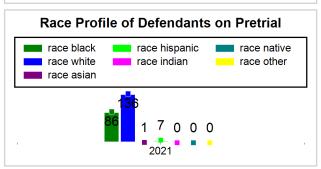

# St. Lucie County Pre-Trial Summary of Weekly Statistics

2/26/2021 4:06:30 PM

Week of: February 22, 2021

|            |                                      |           |                            |             |                |            |                |            |                  | Pretrial     |                 | Sentence     | ed              | ]           |             |      |               |            |      | Pref | trial |
|------------|--------------------------------------|-----------|----------------------------|-------------|----------------|------------|----------------|------------|------------------|--------------|-----------------|--------------|-----------------|-------------|-------------|------|---------------|------------|------|------|-------|
| Pretria    | Pretrial Sentenced Assessed / Qualif |           | Qualified or Meet Criteria |             | New Defendants |            | New Defendants |            | Detention Orders |              |                 |              | Disposed        |             | Release Typ |      |               |            |      |      |       |
| <u>GPS</u> | Non-<br>GPS                          | <u>HA</u> | <u>GPS</u>                 | Non-<br>GPS | HA-<br>Sen     | <u>PTS</u> | Sentenced      | <u>PTS</u> | Sentenced        | <u>Total</u> | <u>Indigent</u> | <u>Total</u> | <u>Indigent</u> | <u>Type</u> | <u>PTS</u>  | Sen. | <u>Denied</u> | <u>PTS</u> | Sen. | Bond | ROR   |
| 148        | 72                                   | 10        | 1                          | 0           | 0              | 0          | 0              | 0          | 0                | 7            | 7               | 0            | 0               |             | 7           | 0    | 0             | 5          | 0    | 6    | 1     |
|            |                                      |           |                            |             |                |            |                |            |                  |              |                 |              |                 |             |             |      |               |            |      |      |       |
|            |                                      |           |                            |             |                |            |                |            |                  |              |                 |              |                 | <u>FTA</u>  | 0           | 0    | 0             |            |      |      |       |
|            |                                      |           |                            |             |                |            |                |            |                  |              |                 |              |                 | <u>GPS</u>  | 0           | 0    | 0             |            |      |      |       |
|            |                                      |           |                            |             |                |            |                |            |                  |              |                 |              |                 | New         | 0           | 0    | 0             |            |      |      |       |
|            |                                      |           |                            |             |                |            |                |            |                  |              |                 |              |                 | Drug        | 6           | 0    | 0             |            |      |      |       |
|            |                                      |           |                            |             |                |            |                |            |                  |              |                 |              |                 | Prog        | 1           | 0    | 0             |            |      |      |       |