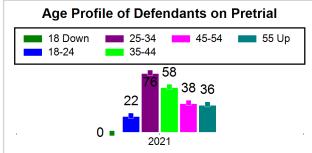

# St. Lucie County Pre-Trial Summary of Weekly Statistics

2/26/2021 4:06:30 PM

Week of: February 22, 2021

|            |                                      |           |                            |             |                |            |                |            |                  | Pretrial     |                 | Sentence     | ed              | ]           |             |      |               |            |      | Pref | trial |
|------------|--------------------------------------|-----------|----------------------------|-------------|----------------|------------|----------------|------------|------------------|--------------|-----------------|--------------|-----------------|-------------|-------------|------|---------------|------------|------|------|-------|
| Pretria    | Pretrial Sentenced Assessed / Qualif |           | Qualified or Meet Criteria |             | New Defendants |            | New Defendants |            | Detention Orders |              |                 |              | Disposed        |             | Release Typ |      |               |            |      |      |       |
| <u>GPS</u> | Non-<br>GPS                          | <u>HA</u> | <u>GPS</u>                 | Non-<br>GPS | HA-<br>Sen     | <u>PTS</u> | Sentenced      | <u>PTS</u> | Sentenced        | <u>Total</u> | <u>Indigent</u> | <u>Total</u> | <u>Indigent</u> | <u>Type</u> | <u>PTS</u>  | Sen. | <u>Denied</u> | <u>PTS</u> | Sen. | Bond | ROR   |
| 148        | 72                                   | 10        | 1                          | 0           | 0              | 0          | 0              | 0          | 0                | 7            | 7               | 0            | 0               |             | 7           | 0    | 0             | 5          | 0    | 6    | 1     |
|            |                                      |           |                            |             |                |            |                |            |                  |              |                 |              |                 |             |             |      |               |            |      |      |       |
|            |                                      |           |                            |             |                |            |                |            |                  |              |                 |              |                 | <u>FTA</u>  | 0           | 0    | 0             |            |      |      |       |
|            |                                      |           |                            |             |                |            |                |            |                  |              |                 |              |                 | <u>GPS</u>  | 0           | 0    | 0             |            |      |      |       |
|            |                                      |           |                            |             |                |            |                |            |                  |              |                 |              |                 | New         | 0           | 0    | 0             |            |      |      |       |
|            |                                      |           |                            |             |                |            |                |            |                  |              |                 |              |                 | Drug        | 6           | 0    | 0             |            |      |      |       |
|            |                                      |           |                            |             |                |            |                |            |                  |              |                 |              |                 | Prog        | 1           | 0    | 0             |            |      |      |       |