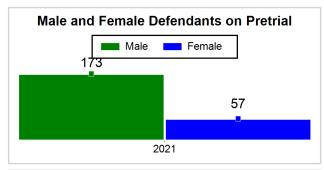

# St. Lucie County Pre-Trial Summary of Weekly Statistics

2/26/2021 4:06:30 PM

Week of: February 22, 2021

|            |                                      |           |                            |             |                |            |                |            |                  | Pretrial     |                 | Sentence     | ed              | ]           |             |      |               |            |      | Pref | trial |
|------------|--------------------------------------|-----------|----------------------------|-------------|----------------|------------|----------------|------------|------------------|--------------|-----------------|--------------|-----------------|-------------|-------------|------|---------------|------------|------|------|-------|
| Pretria    | Pretrial Sentenced Assessed / Qualif |           | Qualified or Meet Criteria |             | New Defendants |            | New Defendants |            | Detention Orders |              |                 |              | Disposed        |             | Release Typ |      |               |            |      |      |       |
| <u>GPS</u> | Non-<br>GPS                          | <u>HA</u> | <u>GPS</u>                 | Non-<br>GPS | HA-<br>Sen     | <u>PTS</u> | Sentenced      | <u>PTS</u> | Sentenced        | <u>Total</u> | <u>Indigent</u> | <u>Total</u> | <u>Indigent</u> | <u>Type</u> | <u>PTS</u>  | Sen. | <u>Denied</u> | <u>PTS</u> | Sen. | Bond | ROR   |
| 148        | 72                                   | 10        | 1                          | 0           | 0              | 0          | 0              | 0          | 0                | 7            | 7               | 0            | 0               |             | 7           | 0    | 0             | 5          | 0    | 6    | 1     |
|            |                                      |           |                            |             |                |            |                |            |                  |              |                 |              |                 |             |             |      |               |            |      |      |       |
|            |                                      |           |                            |             |                |            |                |            |                  |              |                 |              |                 | <u>FTA</u>  | 0           | 0    | 0             |            |      |      |       |
|            |                                      |           |                            |             |                |            |                |            |                  |              |                 |              |                 | <u>GPS</u>  | 0           | 0    | 0             |            |      |      |       |
|            |                                      |           |                            |             |                |            |                |            |                  |              |                 |              |                 | New         | 0           | 0    | 0             |            |      |      |       |
|            |                                      |           |                            |             |                |            |                |            |                  |              |                 |              |                 | Drug        | 6           | 0    | 0             |            |      |      |       |
|            |                                      |           |                            |             |                |            |                |            |                  |              |                 |              |                 | Prog        | 1           | 0    | 0             |            |      |      |       |