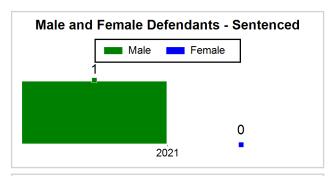

# St. Lucie County Pre-Trial Summary of Weekly Statistics

2/26/2021 4:06:30 PM

Week of: February 22, 2021

|            |                                      |           |                            |             |                |            |                |            |                  | Pretrial     |                 | Sentence     | ed              | ]           |             |      |               |            |      | Pref | trial |
|------------|--------------------------------------|-----------|----------------------------|-------------|----------------|------------|----------------|------------|------------------|--------------|-----------------|--------------|-----------------|-------------|-------------|------|---------------|------------|------|------|-------|
| Pretria    | Pretrial Sentenced Assessed / Qualif |           | Qualified or Meet Criteria |             | New Defendants |            | New Defendants |            | Detention Orders |              |                 |              | Disposed        |             | Release Typ |      |               |            |      |      |       |
| <u>GPS</u> | Non-<br>GPS                          | <u>HA</u> | <u>GPS</u>                 | Non-<br>GPS | HA-<br>Sen     | <u>PTS</u> | Sentenced      | <u>PTS</u> | Sentenced        | <u>Total</u> | <u>Indigent</u> | <u>Total</u> | <u>Indigent</u> | <u>Type</u> | <u>PTS</u>  | Sen. | <u>Denied</u> | <u>PTS</u> | Sen. | Bond | ROR   |
| 148        | 72                                   | 10        | 1                          | 0           | 0              | 0          | 0              | 0          | 0                | 7            | 7               | 0            | 0               |             | 7           | 0    | 0             | 5          | 0    | 6    | 1     |
|            |                                      |           |                            |             |                |            |                |            |                  |              |                 |              |                 |             |             |      |               |            |      |      |       |
|            |                                      |           |                            |             |                |            |                |            |                  |              |                 |              |                 | <u>FTA</u>  | 0           | 0    | 0             |            |      |      |       |
|            |                                      |           |                            |             |                |            |                |            |                  |              |                 |              |                 | <u>GPS</u>  | 0           | 0    | 0             |            |      |      |       |
|            |                                      |           |                            |             |                |            |                |            |                  |              |                 |              |                 | New         | 0           | 0    | 0             |            |      |      |       |
|            |                                      |           |                            |             |                |            |                |            |                  |              |                 |              |                 | Drug        | 6           | 0    | 0             |            |      |      |       |
|            |                                      |           |                            |             |                |            |                |            |                  |              |                 |              |                 | Prog        | 1           | 0    | 0             |            |      |      |       |