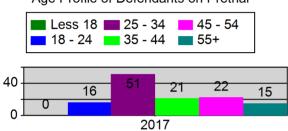

# Male and Female Defendants on Pretrial Male Female 80 40 2017 Age Profile of Defendants on Pretrial