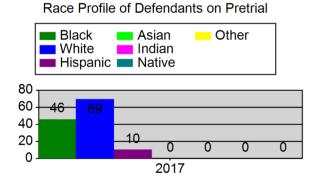

# Male and Female Defendants on Pretrial Male Female 80 40 2017 Age Profile of Defendants on Pretrial