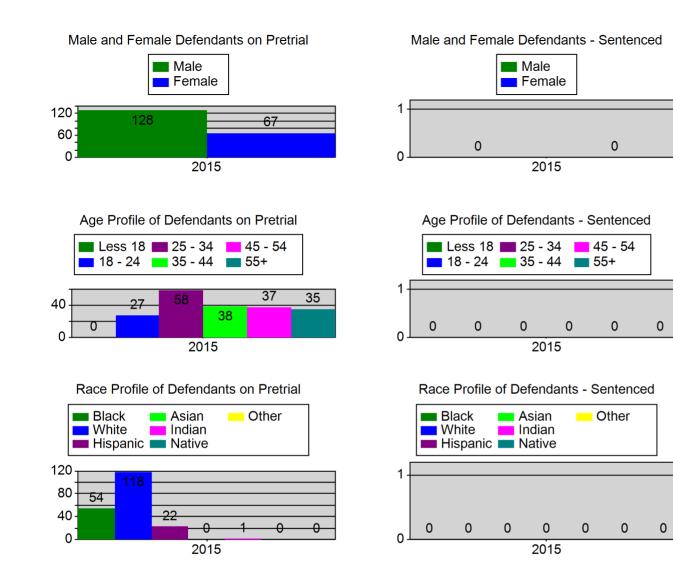

R                                      | 7/9/2015     | Bond    | 7/9/2015  | Drug Test      | Granted           |
| MULLIKIN, DONTAVIOUS, HAROLD    | HA          | 562015MM000846 | POSSESSION OF 20 GRAMS<br>OR LESS OF CANNABIS;<br>DRIVING WHILE LICENSE<br>SUSPENDED | 7/20/2015    | Bond    | 7/20/2015 | New Charge     | Granted           |
| NEALY,GARY                      | GPS         | 562015MM002327 | BATTERY                                                                              | 7/25/2015    | Bond    | 8/1/2015  | GPS            | Granted           |
| SANDERS,BRITTNY,AMBERIAL        | НА          | 562015CT001625 | DRIVE UNDER THE INFLUENCE<br>W/PD/INJUR                                              | 7/10/2015    | ROR     | 7/10/2015 | Drug Test      | Granted           |